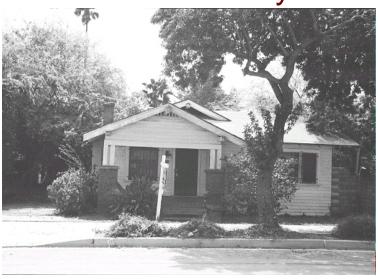

## 606 W Woodbury Rd

Original survey photo (ca. 1990)

APN: 5825-006-043 AHAD ID: 17737

Year Built: 1914 (estimated) Year Built (Assessor): 1914 Legal Description: Not on File

Quadrant: Not on File

Current Lot Size: Not on File Historic Name: Not on File Style: California Cottage