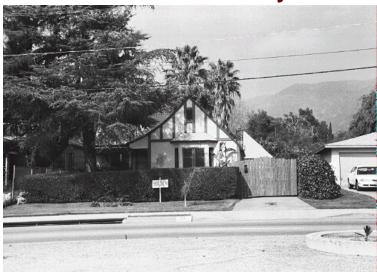

## 331 W Woodbury Rd

Original survey photo (ca. 1990)

APN: 5827-018-017 AHAD ID: 17720

Year Built: 1922 (estimated) Year Built (Assessor): 1922 Legal Description: Not on File

Quadrant: Not on File

Current Lot Size: Not on File Historic Name: Not on File Style: California Cottage