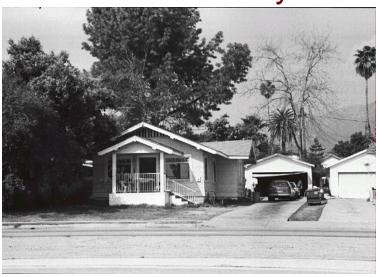

## 169 W Woodbury Rd

Original survey photo (ca. 1990)

APN: 5835-019-016 AHAD ID: 17695

Year Built: 1932 (actual) Year Built (Assessor): 1932

Legal Description: Lots 55 & 58, Sunset Heights Tr.

Quadrant: Not on File