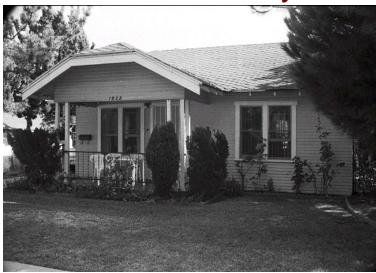

## 1828 E Woodbury Rd

Original survey photo (ca. 1990)

APN: 5851-012-018 AHAD ID: 17694

Year Built: 1924 (estimated) Year Built (Assessor): 1924 Legal Description: Not on File

Quadrant: Not on File

Current Lot Size: Not on File Historic Name: Not on File Style: California Cottage