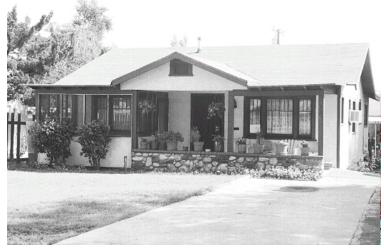

## 1708 E Woodbury Rd

Original survey photo (ca. 1990)

**APN: Not on File** AHAD ID: 17680 Year Built: 1926 (actual) Legal Description: E 50 ft. Lot 16, Tr. 4256 Quadrant: Not on File Current Lot Size: Not on File Historic Name: Not on File Style: California Bungalow Stories: 1 Type: Residence CHRS: 3CS Building Permits: None on File Alterations: None on File Original Owner: Horn, Roger M. (Spouse: Minnie) Original Owner Occupation: Not on File Place of Business: Not on File Other Owners: None on File Original Cost: Not on File Original Lot Size: Not on File Moved on to Property: N Former Addresses: