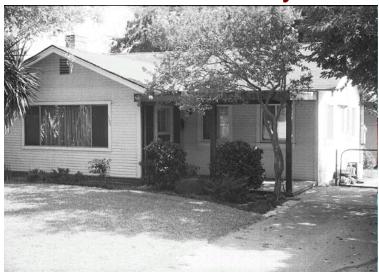

## 1700 E Woodbury Rd

Original survey photo (ca. 1990)

APN: 5851-012-002 AHAD ID: 17679

Year Built: 1926 (estimated) Year Built (Assessor): 1926 Legal Description: Not on File

Quadrant: Not on File

Current Lot Size: Not on File Historic Name: Not on File Style: California Bungalow