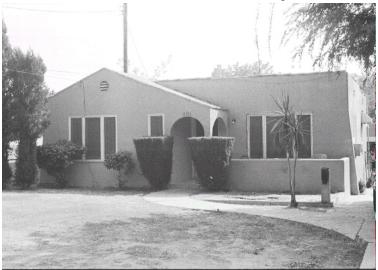

## 1514 E Woodbury Rd

Original survey photo (ca. 1990)

APN: 5850-004-005 AHAD ID: 17668

Year Built: 1925 (actual) Year Built (Assessor): 1925

Legal Description: Pt. Lot 20, Tr. 1345

Quadrant: Not on File

Current Lot Size: Not on File Historic Name: Not on File Style: Spanish Colonial Revival

Stories: 1

Type: Residence CHRS: 3CS

Building Permits: None on File Alterations: None on File Original Owner: Shier, Ed

Original Owner Occupation: Not on File

Place of Business: Not on File Other Owners: None on File Original Cost: Not on File Original Lot Size: Not on File Moved on to Property: N