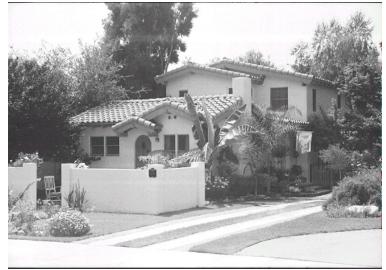

## 1308 E Woodbury Rd

Original survey photo (ca. 1990)

APN: 5849-003-009 AHAD ID: 17652 Year Built: 1940 (estimated) Year Built (Assessor): 1940 Legal Description: Not on File Quadrant: Not on File Current Lot Size: Not on File Historic Name: Not on File Style: Spanish Colonial Revival Stories: 1 Type: Residence CHRS: 3CS Building Permits: None on File Alterations: None on File Original Owner: Not on File Original Owner Occupation: Not on File Place of Business: Not on File Other Owners: None on File Original Cost: Not on File Original Lot Size: Not on File Moved on to Property: Y Former Addresses: None on File Address Notes: Not on File