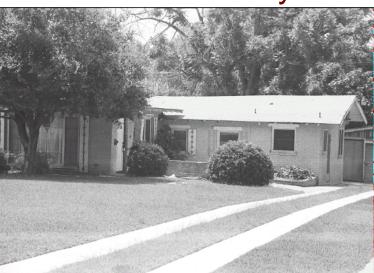

## 1280 E Woodbury Rd

Original survey photo (ca. 1990)

APN: 5849-003-006 AHAD ID: 17648

Year Built: 1921 (estimated) Year Built (Assessor): 1921 Legal Description: Not on File

Quadrant: Not on File

Current Lot Size: Not on File Historic Name: Not on File Style: California Cottage