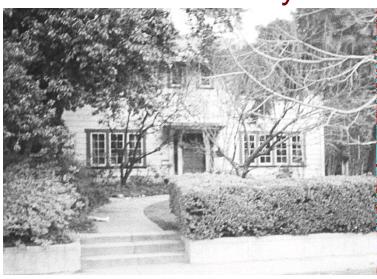

## 1195 E Woodbury Rd

Original survey photo (ca. 1990)

APN: 5849-017-007 AHAD ID: 17638

Year Built: 1916 (estimated) Year Built (Assessor): 1916 Legal Description: Not on File

Quadrant: Not on File

Current Lot Size: Not on File Historic Name: Not on File Style: Colonial Revival