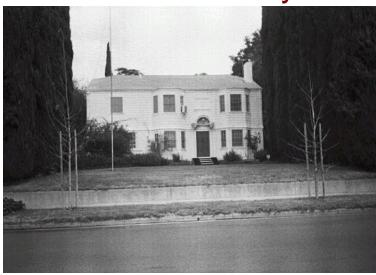

## 1185 E Woodbury Rd

Original survey photo (ca. 1990)

APN: 5849-017-008 AHAD ID: 17637

Year Built: 1912 (estimated) Year Built (Assessor): 1912 Legal Description: Not on File

Quadrant: Not on File

Current Lot Size: Not on File Historic Name: Not on File Style: Colonial Revival

Stories: 2

Type: Residence CHRS: 3CS

Building Permits: None on File Alterations: None on File

Original Owner: Not on File

Original Owner Occupation: Not on File

Place of Business: Not on File Other Owners: None on File Original Cost: Not on File Original Lot Size: Not on File Moved on to Property: N