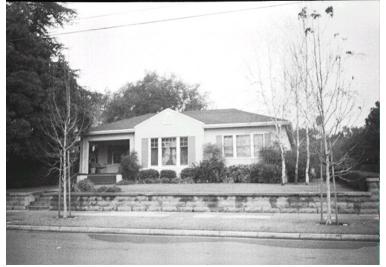

## 1157 E Woodbury Rd

Original survey photo (ca. 1990)

APN: 5849-017-021 AHAD ID: 17633 Year Built: 1923 (estimated) Year Built (Assessor): 1923 Year Built (Other): 1926 Legal Description: Not on File Quadrant: Not on File Current Lot Size: Not on File Historic Name: Not on File Style: California Cottage Stories: 1 Type: Residence CHRS: 3CS Building Permits: None on File Alterations: None on File Original Owner: Not on File Original Owner Occupation: Not on File Place of Business: Not on File Other Owners: None on File Original Cost: Not on File Original Lot Size: Not on File Moved on to Property: N Former Addresses: None on File Address Notes: Not on File