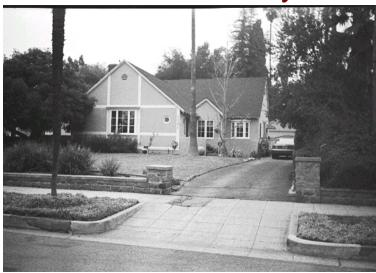

## 1101 E Woodbury Rd

Original survey photo (ca. 1990)

APN: 5849-018-009 AHAD ID: 17630

Year Built: 1935 (actual) Year Built (Assessor): 1935

Legal Description: Pt. Lots 9 & 10, Blk. 2, Pasadena Highlands Tr.

## Former Addresses:

| Address                          | Years |
|----------------------------------|-------|
| 1105 Woodbury Altadena, CA 91001 | 1935  |

Address Notes: Not on File

Note:

Stucco dwelling & garage, 49x45, shingle roof