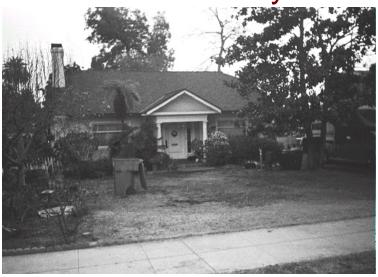

## 952 E Woodbury Rd

Original survey photo (ca. 1990)

APN: 5848-036-007 AHAD ID: 17617

Year Built: 1918 (estimated) Year Built (Assessor): 1918 Legal Description: Not on File

Quadrant: Not on File

Current Lot Size: Not on File Historic Name: Not on File Style: California Cottage