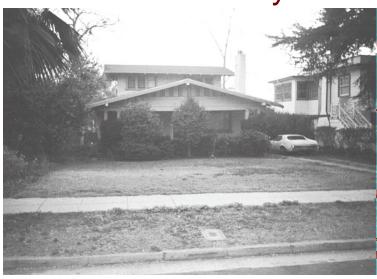

## 940 E Woodbury Rd

Original survey photo (ca. 1990)

APN: Not on File AHAD ID: 17616

Year Built: 1916 (estimated) Year Built (Assessor): 1916 Legal Description: Not on File

Quadrant: Not on File

Current Lot Size: Not on File Historic Name: Not on File

Style: Craftsman

Stories: 2

Type: Residence CHRS: 3CS

Building Permits: None on File Alterations: None on File Original Owner: Not on File

Original Owner Occupation: Not on File

Place of Business: Not on File Other Owners: None on File Original Cost: Not on File Original Lot Size: Not on File Moved on to Property: N