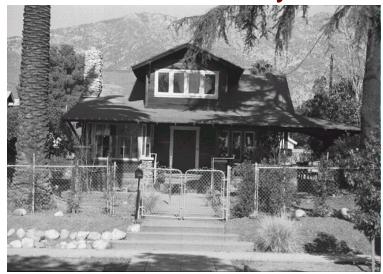

## 723 E Woodbury Rd

Original survey photo (ca. 1990)

APN: 5848-003-023 AHAD ID: 17600 Year Built: 1911 (estimated) Year Built (Assessor): 1911 Legal Description: Not on File Quadrant: Not on File Current Lot Size: Not on File Historic Name: Not on File Style: Craftsman Stories: 1.5 Type: Residence CHRS: 3CD, 3CS Building Permits: None on File Alterations: None on File Original Owner: Not on File Original Owner Occupation: Not on File Place of Business: Not on File Other Owners: None on File Original Cost: Not on File Original Lot Size: Not on File Moved on to Property: N Former Addresses: None on File Address Notes: Not on File