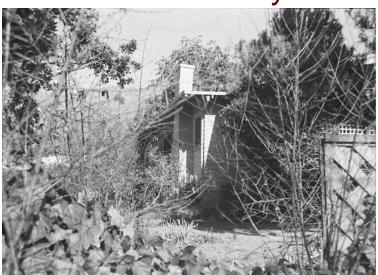

## 709 E Woodbury Rd

Original survey photo (ca. 1990)

APN: 5848-003-009 AHAD ID: 17599

Year Built: 1922 (estimated) Year Built (Assessor): 1922 Legal Description: Not on File

Quadrant: Not on File

Current Lot Size: Not on File Historic Name: Not on File

Style: Craftsman

Stories: 1

Type: Residence CHRS: 3CD, 3CS

Building Permits: None on File Alterations: None on File Original Owner: Not on File

Original Owner Occupation: Not on File

Place of Business: Not on File Other Owners: None on File Original Cost: Not on File Original Lot Size: Not on File Moved on to Property: N