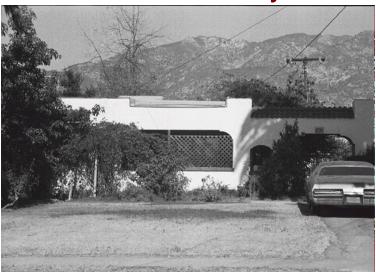

## 695 E Woodbury Rd

Original survey photo (ca. 1990)

APN: 5848-003-018 AHAD ID: 17598

Year Built: 1922 (estimated) Year Built (Assessor): 1922 Legal Description: Not on File

Quadrant: Not on File

Current Lot Size: Not on File Historic Name: Not on File Style: Spanish Colonial Revival