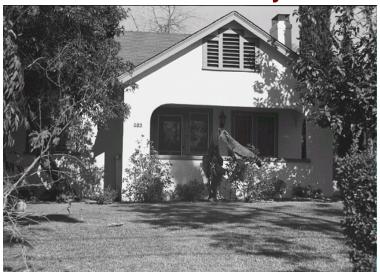

## 689 E Woodbury Rd

Original survey photo (ca. 1990)

APN: 5848-003-011 AHAD ID: 17597

Year Built: 1924 (actual)
Year Built (Assessor): 1923
Legal Description: Lot 8, Tr. 629

Quadrant: Not on File

Current Lot Size: Not on File Historic Name: Not on File Style: California Cottage