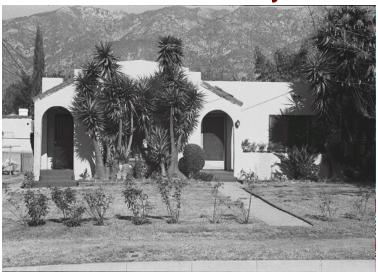

## 681 E Woodbury Rd

Original survey photo (ca. 1990)

APN: 5848-003-012 AHAD ID: 17596

Year Built: 1926 (actual) Year Built (Assessor): 1925

Legal Description: Pt. Lot 9, Tr. 629

Quadrant: Not on File

Current Lot Size: Not on File Historic Name: Not on File Style: Spanish Colonial Revival