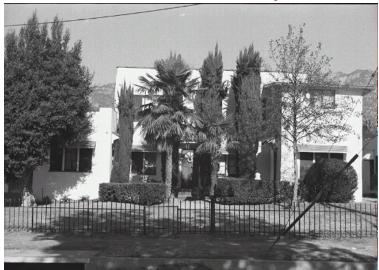

## 671 E Woodbury Rd

Original survey photo (ca. 1990)

APN: 5827-012-032 AHAD ID: 17595

Year Built: 1925 (actual) Year Built (Assessor): 1926

Legal Description: Pt. Lot 9, Tr. 629

Quadrant: Not on File

Current Lot Size: Not on File Historic Name: Not on File