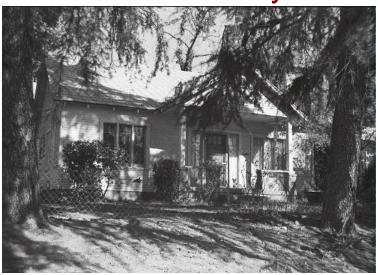

## 611 E Woodbury Rd

Original survey photo (ca. 1990)

APN: 5839-029-005 AHAD ID: 17593

Year Built: 1923 (actual) Year Built (Assessor): 1923

Legal Description: Lots 28, 29, 30, Tr. 322

Quadrant: Not on File