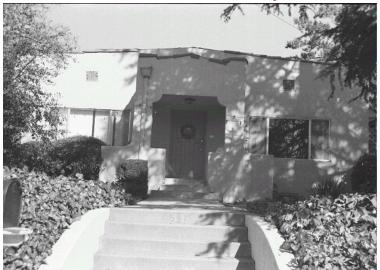

## 597 E Woodbury Rd

Original survey photo (ca. 1990)

APN: 5839-028-001 AHAD ID: 17592

Year Built: 1926 (estimated) Year Built (Assessor): 1926 Legal Description: Not on File

Quadrant: Not on File

Current Lot Size: Not on File Historic Name: Not on File Style: Spanish Colonial Revival