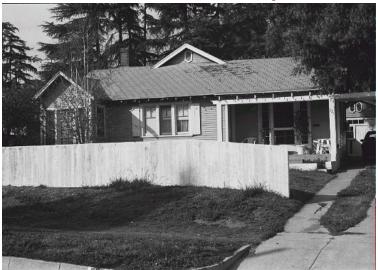

## 527 E Woodbury Rd

Original survey photo (ca. 1990)

APN: 5839-026-001 AHAD ID: 17582

Year Built: 1923 (estimated) Year Built (Assessor): 1923 Legal Description: Not on File

Quadrant: Not on File

Current Lot Size: Not on File Historic Name: Not on File Style: California Cottage