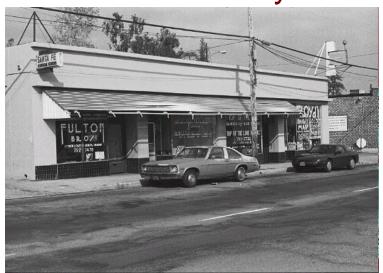

## 405 E Woodbury Rd

Original survey photo (ca. 1990)

APN: Not on File AHAD ID: 17574 Year Built: 1925 (actual) Legal Description: Lot 10, Woodbury Heights Tr. Quadrant: Not on File Current Lot Size: Not on File Historic Name: Not on File Style: Commercial Stories: 1 Type: Commercial CHRS: 3CS Builder: Wing, Fred (confirmed) Building Permits: None on File Alterations: None on File Original Owner: Lee, Ed M. Original Owner Occupation: Not on File Place of Business: Not on File Other Owners: None on File Original Cost: Not on File Original Lot Size: Not on File Moved on to Property: N Former Addresses: