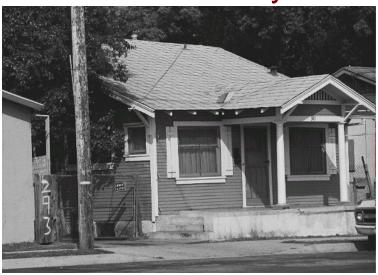

## 301 E Woodbury Rd

Original survey photo (ca. 1990)

APN: Not on File AHAD ID: 17566

Year Built: 1923 (estimated) Year Built (Assessor): 1923 Legal Description: Not on File

Quadrant: Not on File

Current Lot Size: Not on File Historic Name: Not on File Style: California Cottage