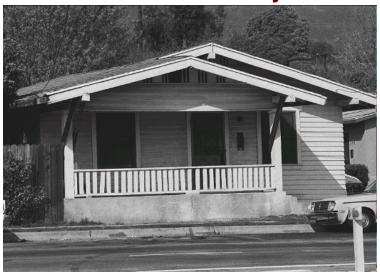

## 285 E Woodbury Rd

Original survey photo (ca. 1990)

APN: 5839-020-035 AHAD ID: 17565

Legal Description: Not on File

Quadrant: Not on File

Current Lot Size: Not on File Historic Name: Not on File Style: California Cottage