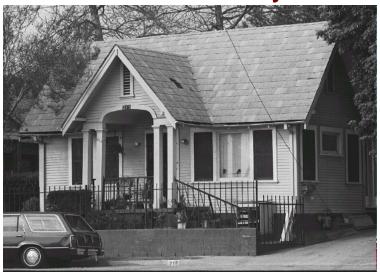

## 215 E Woodbury Rd

Original survey photo (ca. 1990)

APN: 5835-025-020 AHAD ID: 17559

Year Built: 1924 (estimated) Year Built (Assessor): 1924 Legal Description: Not on File

Quadrant: Not on File

Current Lot Size: Not on File Historic Name: Not on File Style: California Cottage