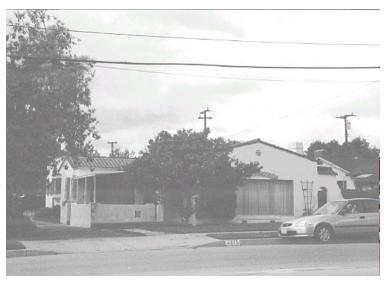

## 2275 Windsor Ave

Original survey photo (ca. 1990)

APN: 5827-020-052 AHAD ID: 17522

Year Built: 1932 (estimated) Year Built (Assessor): 1932 Legal Description: Not on File

Quadrant: Not on File

Current Lot Size: Not on File Historic Name: Not on File Style: Spanish Colonial Revival