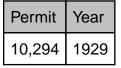

## 2110 E Washington Blvd

We do not have a picture of this house yet. Let us know if you have one!

APN: 5743-002-004 AHAD ID: 17508 Year Built: 1929 (estimated) Legal Description: Lot 14, Tr. 7740 Quadrant: Not on File Current Lot Size: Not on File Historic Name: Not on File Style: Not on File Type: Residence CHRS: Not on File Builder: Richardson, H.B. (attributed to) Building Permits: