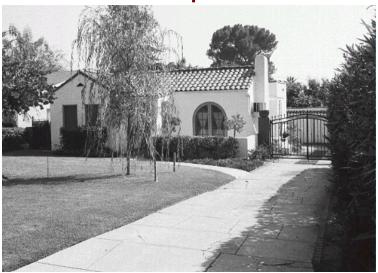

## 470 Wapello St

Original survey photo (ca. 1990)

APN: 5841-003-012 AHAD ID: 17443

Year Built: 1925 (actual) Year Built (Assessor): 1925

Legal Description: Lots 13 & 36, Tr. 6817

Quadrant: Not on File

Current Lot Size: Not on File Historic Name: Not on File Style: Spanish Colonial Revival