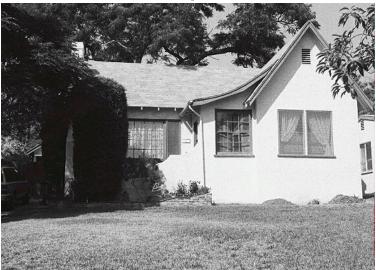

## 431 Wapello St

Original survey photo (ca. 1990)

APN: 5841-002-023 AHAD ID: 17440

Year Built: 1925 (actual) Year Built (Assessor): 1925

Legal Description: Lot 30, Tr. 6817

Quadrant: Not on File

Current Lot Size: Not on File Historic Name: Not on File Style: English Period Revival