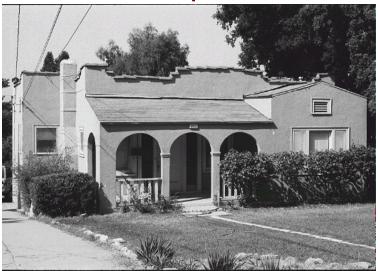

## 200 Wapello St

Original survey photo (ca. 1990)

APN: 5833-007-036 AHAD ID: 17423

Year Built: 1924 (estimated) Year Built (Assessor): 1924 Legal Description: Not on File

Quadrant: Not on File

Current Lot Size: Not on File Historic Name: Not on File Style: Spanish Colonial Revival