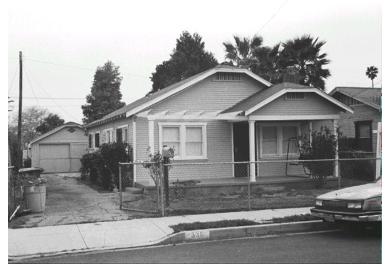

## 538 Vermont St

Original survey photo (ca. 1990)

APN: 5825-003-072 AHAD ID: 17355

Year Built: 1928 (estimated) Year Built (Assessor): 1928 Legal Description: Not on File

Quadrant: Not on File

Current Lot Size: Not on File Historic Name: Not on File Style: California Cottage