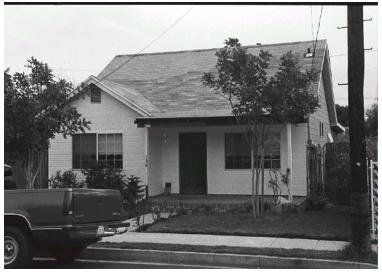

## 520 Vermont St

Original survey photo (ca. 1990)

APN: 5825-003-070 AHAD ID: 17350

Year Built: 1924 (estimated) Year Built (Assessor): 1924 Legal Description: Not on File

Quadrant: Not on File

Current Lot Size: Not on File Historic Name: Not on File Style: California Cottage