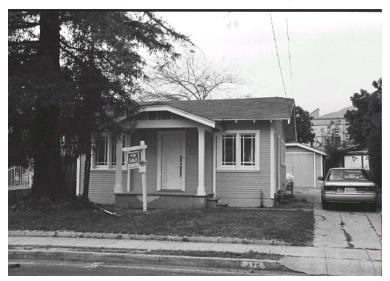

## 475 Vermont St

Original survey photo (ca. 1990)

APN: 5825-002-038 AHAD ID: 17340

Year Built: 1926 (actual) Year Built (Assessor): 1926

Legal Description: Pt. Lot 1, Painter & Tebbetts Tr.

Quadrant: Not on File