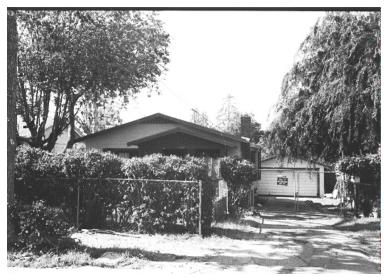

## 686 Ventura St

Original survey photo (ca. 1990)

APN: 5823-020-002 AHAD ID: 17306

Year Built: 1923 (estimated) Year Built (Assessor): 1923 Legal Description: Not on File

Quadrant: Not on File

Current Lot Size: Not on File Historic Name: Not on File Style: California Cottage