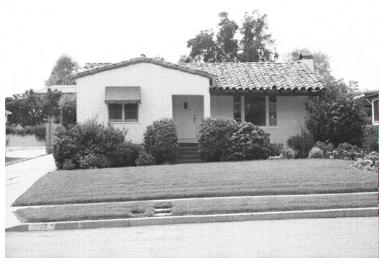

## 1613 Valencia Ave

Original survey photo (ca. 1990)

APN: 5853-006-007 AHAD ID: 17246

Year Built: 1930 (estimated) Year Built (Assessor): 1930 Legal Description: Not on File

Quadrant: Not on File

Current Lot Size: Not on File Historic Name: Not on File Style: Spanish Colonial Revival