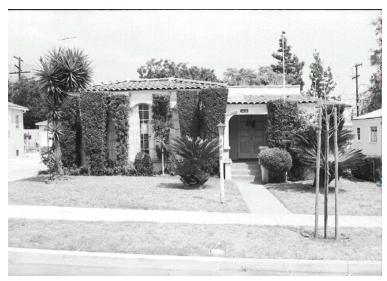

## 1436 Valencia Ave

Original survey photo (ca. 1990)

APN: 5853-021-016 AHAD ID: 17212

Year Built: 1927 (estimated) Year Built (Assessor): 1927 Legal Description: Not on File

Quadrant: Not on File

Current Lot Size: Not on File Historic Name: Not on File Style: Spanish Colonial Revival