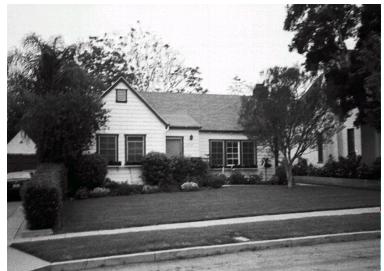

## 1429 Valencia Ave

Original survey photo (ca. 1990)

APN: 5853-020-012 AHAD ID: 17211 Year Built: 1936 (actual) Year Built (Assessor): 1936 Legal Description: Lot 85, Tr. 6433 Quadrant: Not on File Current Lot Size: Not on File Historic Name: Not on File Style: Not on File Type: Residence CHRS: Not on File Architect: Smith, Glenn Elwood (confirmed) Builder: Elliott, R.A. (attributed to) Building Permits: