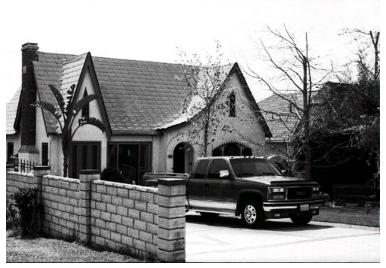

## 313 Terrace St

Original survey photo (ca. 1990)

APN: Not on File AHAD ID: 17176

Year Built: 1925 (estimated) Year Built (Assessor): 1925 Legal Description: Not on File

Quadrant: Not on File

Current Lot Size: Not on File Historic Name: Not on File Style: English Period Revival