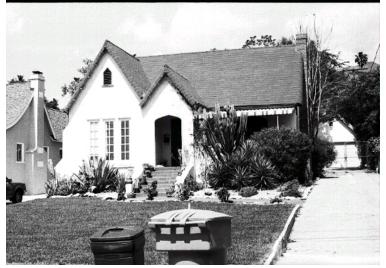

## 312 Terrace St

Original survey photo (ca. 1990)

APN: 5829-018-003 AHAD ID: 17175

Year Built: 1925 (estimated) Year Built (Assessor): 1925 Legal Description: Not on File

Quadrant: Not on File

Current Lot Size: Not on File Historic Name: Not on File Style: English Period Revival