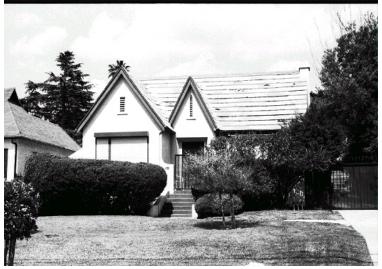

## 281 Terrace St

Original survey photo (ca. 1990)

APN: 5829-017-036 AHAD ID: 17168

Year Built: 1925 (estimated) Year Built (Assessor): 1925 Legal Description: Not on File

Quadrant: Not on File

Current Lot Size: Not on File Historic Name: Not on File Style: English Period Revival