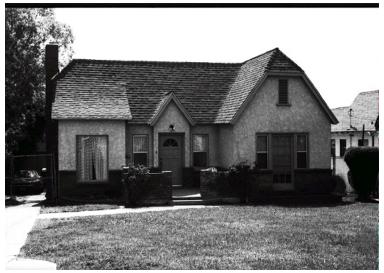

## 280 Terrace St

Original survey photo (ca. 1990)

APN: 5829-018-007 AHAD ID: 17167

Year Built: 1925 (estimated) Year Built (Assessor): 1925 Legal Description: Not on File

Quadrant: Not on File

Current Lot Size: Not on File Historic Name: Not on File Style: English Period Revival