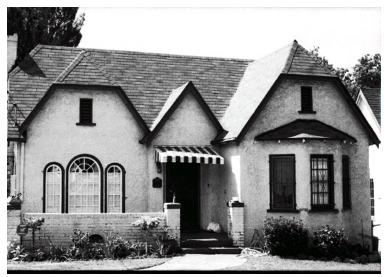

## 256 Terrace St

Original survey photo (ca. 1990)

APN: 5829-018-010 AHAD ID: 17161

Year Built: 1925 (actual) Year Built (Assessor): 1925 Legal Description: Not on File

Quadrant: Not on File

Current Lot Size: Not on File Historic Name: Not on File Style: English Period Revival