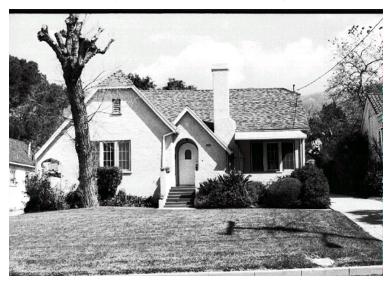

## 209 Terrace St

Original survey photo (ca. 1990)

APN: 5829-017-027 AHAD ID: 17151

Year Built: 1925 (estimated) Year Built (Assessor): 1925 Legal Description: Not on File

Quadrant: Not on File

Current Lot Size: Not on File Historic Name: Not on File Style: English Period Revival

Stories: 1

Type: Residence CHRS: 3CD, 3CS

Builder: Janes, E.P. (attributed to)
Building Permits: None on File

Alterations: None on File Original Owner: Not on File

Original Owner Occupation: Not on File

Place of Business: Not on File Other Owners: None on File Original Cost: Not on File Original Lot Size: Not on File Moved on to Property: N