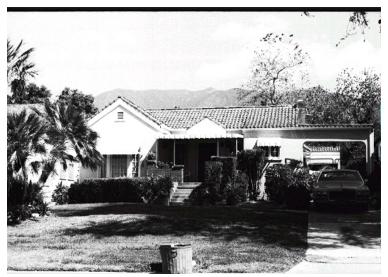

## 201 Terrace St

Original survey photo (ca. 1990)

APN: 5829-017-026 AHAD ID: 17149

Year Built: 1925 (actual)
Year Built (Assessor): 1925
Legal Description: Not on File

Quadrant: Not on File

Current Lot Size: Not on File Historic Name: Not on File Style: Spanish Colonial Revival