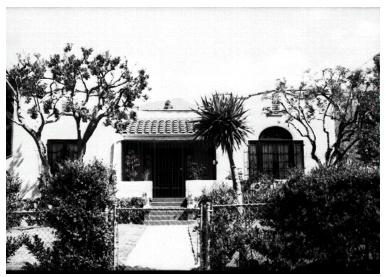

## 175 Terrace St

Original survey photo (ca. 1990)

APN: 5829-017-023 AHAD ID: 17143

Year Built: 1926 (estimated) Year Built (Assessor): 1926 Legal Description: Not on File

Quadrant: Not on File

Current Lot Size: Not on File Historic Name: Not on File Style: Spanish Colonial Revival