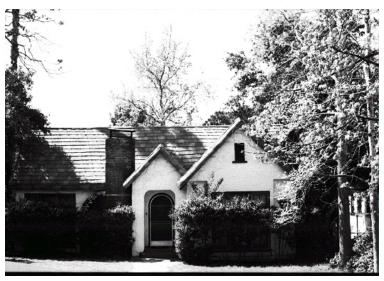

## 174 Terrace St

Original survey photo (ca. 1990)

APN: 5831-008-019 AHAD ID: 17142

Year Built: 1926 (actual) Year Built (Assessor): 1925

Legal Description: Lots 64,67,68,73,77,80,86,87,Tr.5051

Quadrant: Not on File