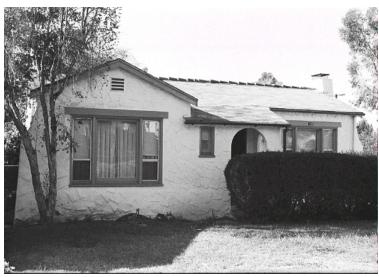

## 148 Terrace St

Original survey photo (ca. 1990)

APN: 5835-002-022 AHAD ID: 17139

Year Built: 1926 (actual) Year Built (Assessor): 1926

Legal Description: Lot 60, Tr. 6267

Quadrant: Not on File

Current Lot Size: Not on File Historic Name: Not on File Style: English Period Revival